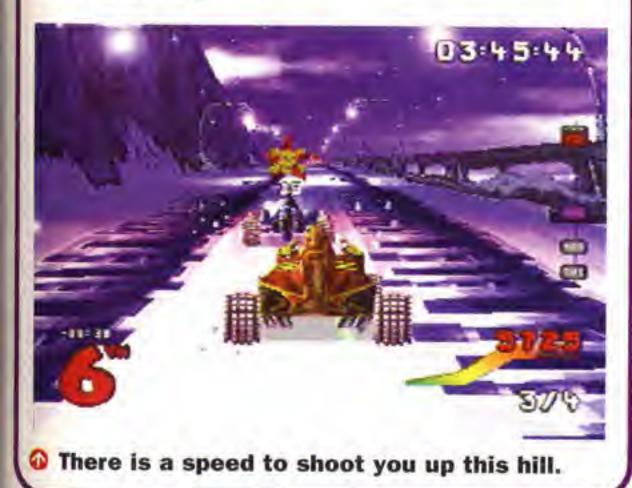

### 

снесн

1 0:59.8

7:48.s

Ithough Psygnosis's first two Wipeout games were created especially for the PlayStation, they were converted to the Saturn and PC with limited success. Now, after much speculation, the first Nintendo 64 Wipeout is nearly complete. But rather than trying to force a game designed with the PlayStation in mind onto Nintendo's machine, Psygnosis have made a new version based around Wipeout 2097 with all-new tracks, extra weapons, and more play modes. Here's our first proper look at Wipeout 64.

A hundred years in the future, and Formula 1 is long gone. Take your place in the F5000 championship and race for your life!

**EYE-MELTING GRAPHICS!** 

Because the previous *Wipeout* games were designed around the PlayStation's capabilities, *Wipeout* on the Nintendo 64 has a slightly different look. Although there's still work to be done on the graphics (not all of the coloured lighting effects are in place yet) they already move very smoothly indeed, even at the high speeds the ships reach. The colours aren't quite as stunning as those in the PlayStation original, but the final version of *Wipeout 64* should look great.

# ALL-NEW RACE TRACKS!

Wipeout 64 has six all-new tracks to replace the original Wipeout 2097 ones. While they're not generally as

twisty and turny overall, they've each got their own characteristics and tricky sections.